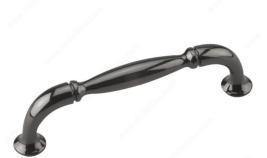

## **Traditional Metal Pull - 522**

Product # 522BNV

Finish Black Nickel

### **TECHNICAL SPECIFICATIONS**

| Product #             | 522BNV                 |
|-----------------------|------------------------|
| Pulls and Knobs Style | Traditional            |
| Center to Center      | 3 25/32 in*            |
| Material              | Metal                  |
| Screw/Nail            | 8/32                   |
| Color Group           | Black Group            |
| Model                 | Classic                |
| Suggested Price       | From \$5.00 to \$10.00 |