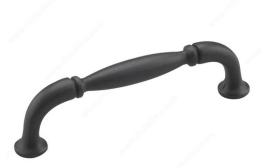

## **Traditional Metal Pull - 522**

Product # 522MATV

Finish Matte Black

## **TECHNICAL SPECIFICATIONS**

| Product #             | 522MATV                |
|-----------------------|------------------------|
| Pulls and Knobs Style | Traditional            |
| Center to Center      | 3 25/32 in*            |
| Material              | Metal                  |
| Screw/Nail            | 8/32                   |
| Color Group           | Black Group            |
| Model                 | Classic                |
| Suggested Price       | From \$5.00 to \$10.00 |