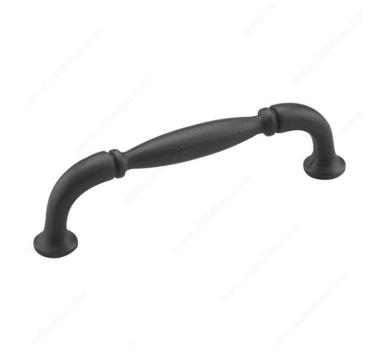

## **Traditional Metal Pull - 522**

Product # 522MATV

Finish Matte Black

## **TECHNICAL SPECIFICATIONS**

| Product #             | 522MATV                |
|-----------------------|------------------------|
| Pulls and Knobs Style | Traditional            |
| Center to Center      | 3 25/32 in*            |
| Material              | Metal                  |
| Screw/Nail            | 8/32                   |
| Color Group           | Black Group            |
| Model                 | Classic                |
| Suggested Price       | From \$5.00 to \$10.00 |