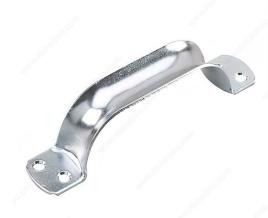

# 7" Heavy Duty Utility Door Pull

Product # 52XV

#### Mounting hardware included

A sturdy and reliable choice for general construction. Ideal for use on sheds, barns, or gates. Quick and easy installation.

### **TECHNICAL SPECIFICATIONS**

| Product #                       | 52XV                         |
|---------------------------------|------------------------------|
| Color/Finish                    | Zinc                         |
| Screw/Nail                      | Included                     |
| Handing Position / Opening Side | Reversible for Left or Right |
| Door Thickness                  | 1/8 in*                      |
| Height                          | 1 19/32 in*                  |
| Width                           | 1 3/8 in*                    |
| Length                          | 7 in                         |
| Material                        | Steel                        |

#### **APPLICATION**

Product has pre-drilled holes making installation for any construction project easy. To use on wood doors for sheds, barns, or gates.