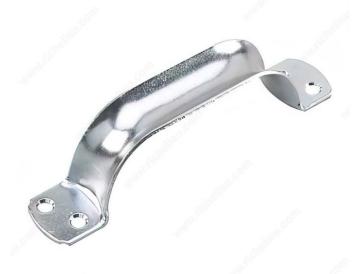

or Left or Right |
| Door Thickness                  | 1/8 in*                      |
| Height                          | 1 19/32 in*                  |
| Width                           | 1 3/8 in*                    |
| Length                          | 7 in                         |
| Material                        | Steel                        |

#### **Disclaimer**

Measures shown with an asterisk (\*) have been converted as per your preference. These are not the official measures. To view the measures specified by the manufacturer, <u>click here</u>.

## **INCLUDED PRODUCT(S)**

Mounting hardware included.

#### **APPLICATION**

Product has pre-drilled holes making installation for any construction project easy. To use on wood doors for sheds, barns, or gates.



# PRODUCT PHOTOS