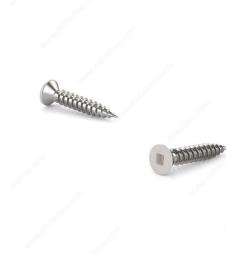

# Wood Screw, Flat Head, Square Drive, Regular Thread, Regular Wood Point

Product # 5327WR

Screw Size 6

**Length** 1 1/4 in

Finish White Painted Head

Head Size no. 6

**Drive Size** #1 (Green)

**Specific Application** Decorative Hardware

## **DESCRIPTION**

Screws for small hardware items

These wood screws will help you complete any project. Along with numerous sizes, we offer a variety of finishes. Available in a variety of package sizes.

# **TECHNICAL SPECIFICATIONS**

| Product #                    | 5327WR                    |
|------------------------------|---------------------------|
| Head Type                    | Flat                      |
| Drive required               | Square                    |
| Thread Type                  | Regular Twin Lead Thread  |
| Point Type                   | Regular                   |
| Function                     | Hinges and Hardware       |
| Brand                        | Onward                    |
| Threading                    | Full thread               |
| Type of Wood                 | Softwood, Engineered Wood |
| Standards and Certifications | Not Certified             |
| Material                     | Steel                     |
| Thread Count (Pitch/TPI)     | Not Applicable            |