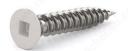

# Wood Screw, Flat Head, Square Drive, Regular Thread, Regular Wood Point

Product # 5327WR

Screw Size 6

**Length** 1 1/4 in

Finish White Painted Head

Head Size no. 6

**Drive Size** #1 (Green)

**Specific Application** Decorative Hardware

# **TECHNICAL SPECIFICATIONS**

| Product #                    | 5327WR                    |
|------------------------------|---------------------------|
| Head Type                    | Flat                      |
| Drive required               | Square                    |
| Thread Type                  | Regular Twin Lead Thread  |
| Point Type                   | Regular                   |
| Function                     | Hinges and Hardware       |
| Brand                        | Onward                    |
| Threading                    | Full thread               |
| Type of Wood                 | Softwood, Engineered Wood |
| Standards and Certifications | Not Certified             |
| Material                     | Steel                     |
| Thread Count (Pitch/TPI)     | Not Applicable            |