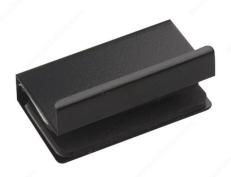

## **Glass Door Handles**

Product # 579FBR

DESCRIPTION

Plate with lip for magnetic latch on glass door

## **TECHNICAL SPECIFICATIONS**

| Product #                | 579FBR           |
|--------------------------|------------------|
| Material                 | Steel            |
| Length                   | 1 9/16 in*       |
| Width                    | 3/8 in*          |
| Height                   | 29/32 in*        |
| Depth                    | 7/8 in*          |
| Thickness of Glass       | Max. 1/4 in*     |
| Finish                   | Black            |
| Packaging Specifications | Without UPC Code |