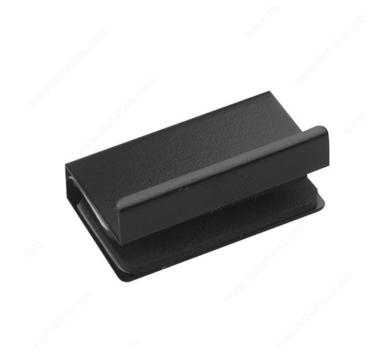

## **Glass Door Handles**

Product # 579FBR

DESCRIPTION

Plate with lip for magnetic latch on glass door

## **TECHNICAL SPECIFICATIONS**

| Product #                | 579FBR           |
|--------------------------|------------------|
| Material                 | Steel            |
| Length                   | 1 9/16 in*       |
| Width                    | 3/8 in*          |
| Height                   | 29/32 in*        |
| Depth                    | 7/8 in*          |
| Thickness of Glass       | Max. 1/4 in*     |
| Finish                   | Black            |
| Packaging Specifications | Without UPC Code |