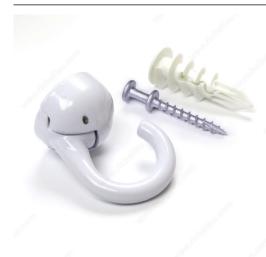

#### **DESCRIPTION**

Versatile hook that is easy to install.

Elegant and easy, the elephant ceiling hook installs in under a minute. No drilling or pilot hole necessary. Simply screw in the self-drilling double-headed bear claw hanger. Snap the elephant hook in place over the exposed collar. Swivel to desired angle and allow the weight of your item to lock into place. For use indoor or outdoors, holds 100 lb in wood, 30 lb in drywall.

## **INCLUDED PRODUCT(S)**

- Elephant hook - Bear claw hanger - Anchor