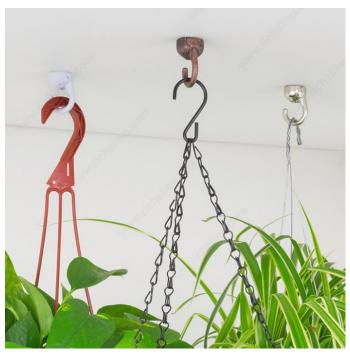

elephant hook in place over the exposed collar. Swivel to desired angle and allow the weight of your item to lock into place. For use indoor or outdoors, holds 100 lb in wood, 30 lb in drywall.

## **ADVANTAGES AND BENEFITS**

Easy to install. Swivels to desired angle.

## **TECHNICAL SPECIFICATIONS**

| Product #            | 586WR    |
|----------------------|----------|
| Finish               | White    |
| Max Load for Drywall | 30 lb    |
| Max Load for Wood    | 100 lb   |
| Brand                | Hangman  |
| Material             | Plastic  |
| Screw/Nail           | Included |

#### IMPORTANT INFORMATION

Do not exceed safe working load.

## **INCLUDED PRODUCT(S)**

- Elephant hook - Bear claw hanger - Anchor

#### **APPLICATION**

For indoor or outdoor use.



# PRODUCT PHOTOS