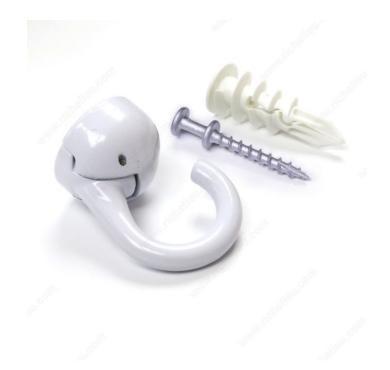

#### **DESCRIPTION**

Versatile hook that is easy to install.

Elegant and easy, the elephant ceiling hook installs in under a minute. No drilling or pilot hole necessary. Simply screw in the self-drilling double-headed bear claw hanger. Snap the elephant hook in place over the exposed collar. Swivel to desired angle and allow the weight of your item to lock into place. For use indoor or outdoors, holds 100 lb in wood, 30 lb in drywall.

## **INCLUDED PRODUCT(S)**

- Elephant hook - Bear claw hanger - Anchor