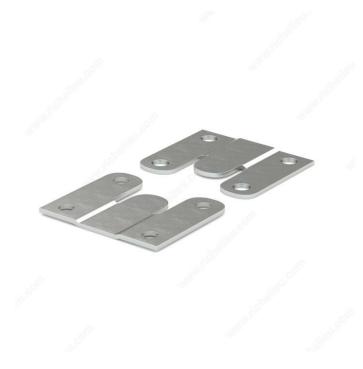

## Flush-Mount Hanger Set

Product # 5XIP

Packaging format Set of 2 units

#### **DESCRIPTION**

The flush finish of these hangers enhances any space. To be used for all your hanging needs. Easy to install for hanging and mounting purposes.

#### **ADVANTAGES AND BENEFITS**

To hang objects with a 2 in (50.8 mm) or larger frame width.

#### **APPLICATION**

Attach one portion on wall in desired location, tab up. Attach other portion to object being hung, tab down. To hang object, ensure tabs are interlocked.