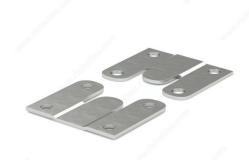

## Flush-Mount Hanger Set

Product # 5XIP

Packaging format Set of 2 units

#### **DESCRIPTION**

The flush finish of these hangers enhances any space. To be used for all your hanging needs. Easy to install for hanging and mounting purposes.

#### **ADVANTAGES AND BENEFITS**

To hang objects with a 2 in (50.8 mm) or larger frame width.

#### **APPLICATION**

Attach one portion on wall in desired location, tab up. Attach other portion to object being hung, tab down. To hang object, ensure tabs are interlocked.