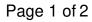

#### Half surface hinge

Add the finishing touch to your project with our variety of semi-concealed face frame hinges. Available in many trendy finishes to perfectly suit any design!

### **TECHNICAL SPECIFICATIONS**

| Product #                       | 612NBV                 |
|---------------------------------|------------------------|
| Finial Style                    | Flat                   |
| Finish                          | Brushed Nickel         |
| Height - Overall Dimensions     | 2 3/4 in               |
| Finish Number                   | 195                    |
| Projection - Overall Dimensions | 1/2 in                 |
| Material                        | Steel                  |
| Type of Hinge                   | Classic                |
| Screw/Nail                      | Included               |
| Suggested Price                 | From \$5.00 to \$10.00 |