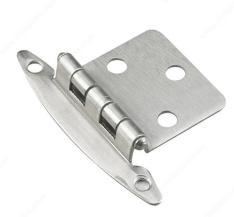

#### Half surface hinge

Add the finishing touch to your project with our variety of semi-concealed face frame hinges. Available in many trendy finishes to perfectly suit any design!

### **TECHNICAL SPECIFICATIONS**

| Product #                       | 612NBV                 |
|---------------------------------|------------------------|
| Finial Style                    | Flat                   |
| Finish                          | Brushed Nickel         |
| Height - Overall Dimensions     | 2 3/4 in               |
| Finish Number                   | 195                    |
| Projection - Overall Dimensions | 1/2 in                 |
| Material                        | Steel                  |
| Type of Hinge                   | Classic                |
| Screw/Nail                      | Included               |
| Suggested Price                 | From \$5.00 to \$10.00 |