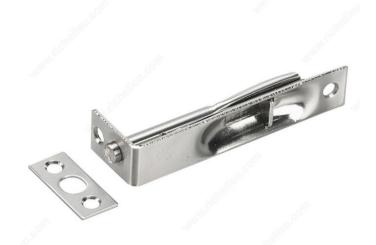

## 4" x 3/4" Flush Bolt

Product # 655NBV

Color/Finish Brushed Nickel

# **INCLUDED PRODUCT(S)**

-4" (101 mm) long with 5/8" radius end, 3/4" (19 mm) wide -1.3" (33 mm) bolt end height, 0.08" gauge - Screws and strike included - All flush bolts include 4 #6 x 3/4" flat head Phillips wood screws

#### IMPORTANT INFORMATION

Requires a mortised groove in the door 3-1/2" long x 7/8" deep.