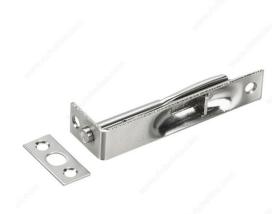

## 4" x 3/4" Flush Bolt

Product # 655NBV

Color/Finish Brushed Nickel

# **INCLUDED PRODUCT(S)**

-4" (101 mm) long with 5/8" radius end, 3/4" (19 mm) wide -1.3" (33 mm) bolt end height, 0.08" gauge - Screws and strike included - All flush bolts include 4 #6 x 3/4" flat head Phillips wood screws

#### IMPORTANT INFORMATION

Requires a mortised groove in the door 3-1/2" long x 7/8" deep.