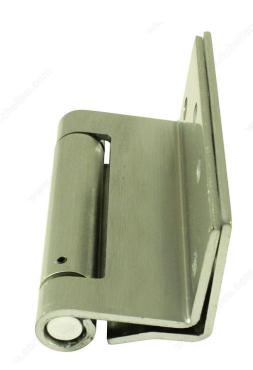

# **Swing Clear Spring Hinge**

Product # 65823BCSCB

#### Self-closing spring design

Unique design allows for maximum clearance by moving the hinge barrel and door edge out of the doorway.

Spring design automatically closes door.

# **TECHNICAL SPECIFICATIONS**

| Product #                    | 65823BCSCB        |
|------------------------------|-------------------|
| Material                     | Steel             |
| Finish                       | Brushed Chrome    |
| Height                       | 4 1/2 in          |
| Type of Tip                  | Flat Tip          |
| Standards and Certifications | ANSI A156.7       |
| Gap                          | 1/8 in*           |
| Weight per 3 Hinges          | 132 lb*           |
| Caliber/Thickness            | 1/8 in*           |
| Door Thickness               | 1-1/2"            |
| Assembly                     | Assembled         |
| Width                        | 4 in              |
| Hinge Opening Angle          | +180°             |
| Mounting Type                | Wrap-around Mount |
| Fixing Type                  | Screw-On          |
| Screw/Nail                   | Included          |