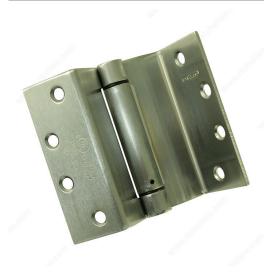

# **Swing Clear Spring Hinge**

Product # 65823BCSCB

#### Self-closing spring design

Unique design allows for maximum clearance by moving the hinge barrel and door edge out of the doorway.

Spring design automatically closes door.

# **TECHNICAL SPECIFICATIONS**

| Product #                    | 65823BCSCB        |
|------------------------------|-------------------|
| Material                     | Steel             |
| Finish                       | Brushed Chrome    |
| Height                       | 4 1/2 in          |
| Type of Tip                  | Flat Tip          |
| Standards and Certifications | ANSI A156.7       |
| Gap                          | 1/8 in*           |
| Weight per 3 Hinges          | 132 lb*           |
| Caliber/Thickness            | 1/8 in*           |
| Door Thickness               | 1-1/2"            |
| Assembly                     | Assembled         |
| Width                        | 4 in              |
| Hinge Opening Angle          | +180°             |
| Mounting Type                | Wrap-around Mount |
| Fixing Type                  | Screw-On          |
| Screw/Nail                   | Included          |