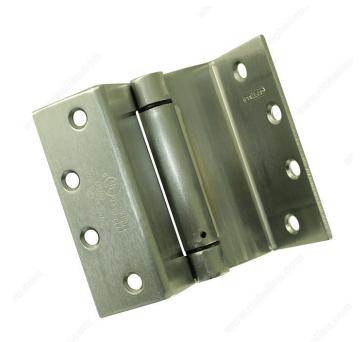

# **Swing Clear Spring Hinge**

Product # 65823BCSCB

#### Self-closing spring design

Unique design allows for maximum clearance by moving the hinge barrel and door edge out of the doorway.

Spring design automatically closes door.

# **TECHNICAL SPECIFICATIONS**

| Product #                    | 65823BCSCB        |
|------------------------------|-------------------|
| Material                     | Steel             |
| Finish                       | Brushed Chrome    |
| Height                       | 4 1/2 in          |
| Type of Tip                  | Flat Tip          |
| Standards and Certifications | ANSI A156.7       |
| Gap                          | 1/8 in*           |
| Weight per 3 Hinges          | 132 lb*           |
| Caliber/Thickness            | 1/8 in*           |
| Door Thickness               | 1-1/2"            |
| Assembly                     | Assembled         |
| Width                        | 4 in              |
| Hinge Opening Angle          | +180°             |
| Mounting Type                | Wrap-around Mount |
| Fixing Type                  | Screw-On          |
| Screw/Nail                   | Included          |