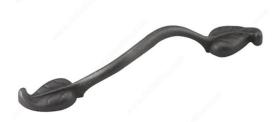

## **Traditional Metal Pull - 667**

Product # 667MATV

Finish Matte Black

## **TECHNICAL SPECIFICATIONS**

| Product #             | 667MATV                |
|-----------------------|------------------------|
| Pulls and Knobs Style | Traditional            |
| Center to Center      | 3 25/32 in*            |
| Material              | Metal                  |
| Screw/Nail            | 8/32                   |
| Color Group           | Black Group            |
| Model                 | Country Style          |
| Suggested Price       | From \$5.00 to \$10.00 |