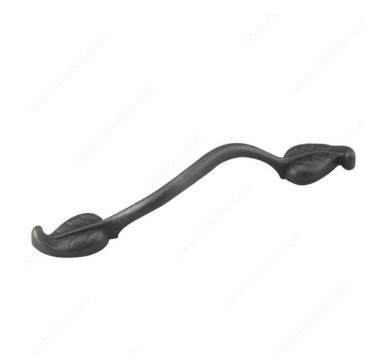

## **Traditional Metal Pull - 667**

Product # 667MATV

Finish Matte Black

## **TECHNICAL SPECIFICATIONS**

| Product #             | 667MATV                |
|-----------------------|------------------------|
| Pulls and Knobs Style | Traditional            |
| Center to Center      | 3 25/32 in*            |
| Material              | Metal                  |
| Screw/Nail            | 8/32                   |
| Color Group           | Black Group            |
| Model                 | Country Style          |
| Suggested Price       | From \$5.00 to \$10.00 |