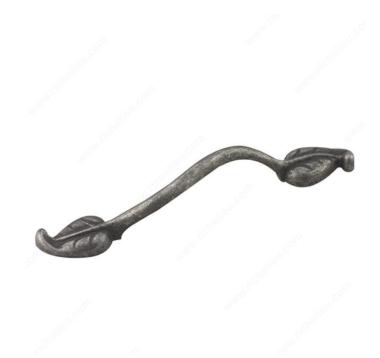

## **Traditional Metal Pull - 667**

Product # 667PEWV

Finish Pewter

## **TECHNICAL SPECIFICATIONS**

| Product #             | 667PEWV                |
|-----------------------|------------------------|
| Pulls and Knobs Style | Traditional            |
| Center to Center      | 3 25/32 in*            |
| Material              | Metal                  |
| Screw/Nail            | 8/32                   |
| Color Group           | Gray and Chrome Group  |
| Model                 | Country Style          |
| Suggested Price       | From \$5.00 to \$10.00 |