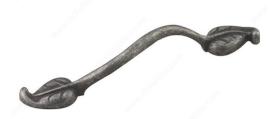

## **Traditional Metal Pull - 667**

Product # 667PEWV

Finish Pewter

## **TECHNICAL SPECIFICATIONS**

| Product #             | 667PEWV                |
|-----------------------|------------------------|
| Pulls and Knobs Style | Traditional            |
| Center to Center      | 3 25/32 in*            |
| Material              | Metal                  |
| Screw/Nail            | 8/32                   |
| Color Group           | Gray and Chrome Group  |
| Model                 | Country Style          |
| Suggested Price       | From \$5.00 to \$10.00 |