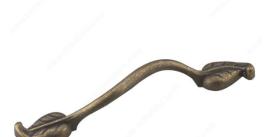

## **Traditional Metal Pull - 667**

Product # 667SBFV

Finish Spanish Brass Flat

## **TECHNICAL SPECIFICATIONS**

| Product #             | 667SBFV                |
|-----------------------|------------------------|
| Pulls and Knobs Style | Traditional            |
| Center to Center      | 3 25/32 in*            |
| Material              | Metal                  |
| Screw/Nail            | 8/32                   |
| Color Group           | Yellow and Brass Group |
| Model                 | Country Style          |
| Suggested Price       | From \$5.00 to \$10.00 |