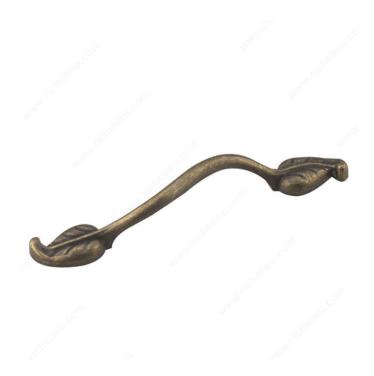

## **Traditional Metal Pull - 667**

Product # 667SBFV

Finish Spanish Brass Flat

## **TECHNICAL SPECIFICATIONS**

| Product #             | 667SBFV                |
|-----------------------|------------------------|
| Pulls and Knobs Style | Traditional            |
| Center to Center      | 3 25/32 in*            |
| Material              | Metal                  |
| Screw/Nail            | 8/32                   |
| Color Group           | Yellow and Brass Group |
| Model                 | Country Style          |
| Suggested Price       | From \$5.00 to \$10.00 |