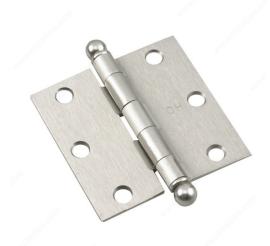

# 3" Full Mortise Butt Hinge with Ball Tips

Product # 6820NBB

### **Ball Tips**

Add the finishing touch to your project with our variety of butt hinges. This unique design features a steeple center and rounded ends. Adding a polished look to any room

## **TECHNICAL SPECIFICATIONS**

| Product #                  | 6820NBB        |
|----------------------------|----------------|
| Width - Overall Dimensions | 3 in           |
| Load Capacity              | 50 lb          |
| Height                     | 3 in           |
| Color/Finish               | Brushed Nickel |
| Assembly                   | Assembled      |
| Pin                        | Removable Pin  |
| Type of Tip                | Ball Tip       |
| Type of Corner             | Square         |
| Recommended Usage          | Deco Hinge     |
| Material                   | Steel          |
| Screw/Nail                 | Included       |
| UPC Code                   | Yes            |
| Caliber/Thickness          | 3/32 in*       |