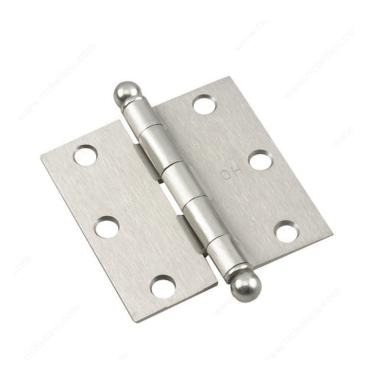

# 3" Full Mortise Butt Hinge with Ball Tips

Product # 6820NBB

### **Ball Tips**

Add the finishing touch to your project with our variety of butt hinges. This unique design features a steeple center and rounded ends. Adding a polished look to any room

## **TECHNICAL SPECIFICATIONS**

| Product #                  | 6820NBB        |
|----------------------------|----------------|
| Width - Overall Dimensions | 3 in           |
| Load Capacity              | 50 lb          |
| Height                     | 3 in           |
| Color/Finish               | Brushed Nickel |
| Assembly                   | Assembled      |
| Pin                        | Removable Pin  |
| Type of Tip                | Ball Tip       |
| Type of Corner             | Square         |
| Recommended Usage          | Deco Hinge     |
| Material                   | Steel          |
| Screw/Nail                 | Included       |
| UPC Code                   | Yes            |
| Caliber/Thickness          | 3/32 in*       |