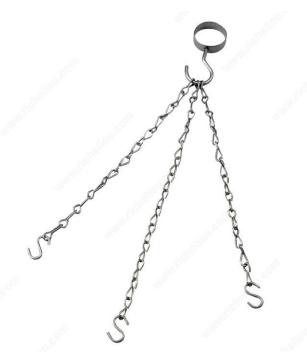

### Planter Extender Kit

Product # 684PEWR

Finish Pewter

#### For outdoor and indoor use

As convenient as it is stylish, this planter extender kit will add a functional and decorative touch to any home decor. Easily alters the height of your hanging baskets. Connect the chain to your hook or bracket, and connect your hanging basket to one of the S-hooks. Suitable for indoor or outdoor use. Ideal for hanging plant baskets/pots, bird feeders/houses, suet baskets, lanterns, wind chimes, ornaments, and more.

# **TECHNICAL SPECIFICATIONS**

| Product #                      | 684PEWR      |
|--------------------------------|--------------|
| Safe Working Load              | 15 lb        |
| Projection - Overall Dimension | 1 in         |
| Length - Overall Dimensions    | 18 in        |
| Width - Overall Dimensions     | 2 in         |
| Screw/Nail                     | Not Included |
| Material                       | Metal        |