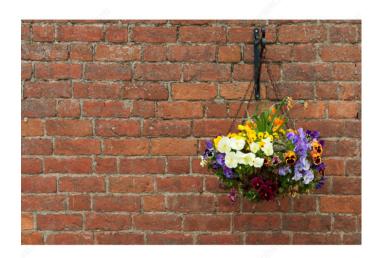

#### For outdoor and indoor use

As convenient as it is stylish, this planter extender kit will add a functional and decorative touch to any home decor. Easily alters the height of your hanging baskets. Connect the chain to your hook or bracket, and connect your hanging basket to one of the S-hooks. Suitable for indoor or outdoor use. Ideal for hanging plant baskets/pots, bird feeders/houses, suet baskets, lanterns, wind chimes, ornaments, and more.

# **APPLICATION**

For indoor or outdoor use.