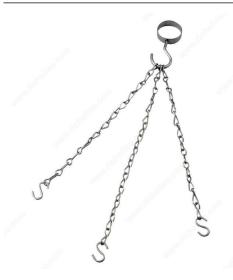

### Planter Extender Kit

Product # 684PEWR

Finish Pewter

#### For outdoor and indoor use

As convenient as it is stylish, this planter extender kit will add a functional and decorative touch to any home decor. Easily alters the height of your hanging baskets. Connect the chain to your hook or bracket, and connect your hanging basket to one of the S-hooks. Suitable for indoor or outdoor use. Ideal for hanging plant baskets/pots, bird feeders/houses, suet baskets, lanterns, wind chimes, ornaments, and more.

# **TECHNICAL SPECIFICATIONS**

| Product #                      | 684PEWR      |
|--------------------------------|--------------|
| Safe Working Load              | 15 lb        |
| Projection - Overall Dimension | 1 in         |
| Length - Overall Dimensions    | 18 in        |
| Width - Overall Dimensions     | 2 in         |
| Screw/Nail                     | Not Included |
| Material                       | Metal        |