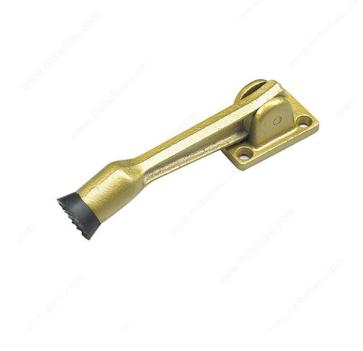

# 4-1/2" Heavy-Duty Flip-Down Door Stop

Product # 686BV

Color/Finish Brass

## **DESCRIPTION**

Mounts to the door and holds door in place when pulled down

All flip-down door stops come with 4 #6 x 7/8 in oval head square drive wood screws. Easy to install. Its flip-down design holds door in place when pulled down.

## **TECHNICAL SPECIFICATIONS**

| Product #    | 686BV                     |
|--------------|---------------------------|
| Tip Diameter | 29/32 in*                 |
| Projection   | 4 1/2 in                  |
| Material     | Metal                     |
| Collection   | Door Stops, Door Hardware |
| Screw/Nail   | Included                  |