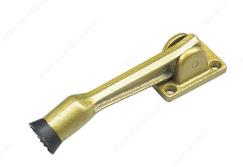

# 4-1/2" Heavy-Duty Flip-Down Door Stop

Product # 686BV

Color/Finish Brass

## **DESCRIPTION**

Mounts to the door and holds door in place when pulled down

All flip-down door stops come with 4 #6 x 7/8 in oval head square drive wood screws. Easy to install. Its flip-down design holds door in place when pulled down.

## **TECHNICAL SPECIFICATIONS**

| Product #    | 686BV                     |
|--------------|---------------------------|
| Tip Diameter | 29/32 in*                 |
| Projection   | 4 1/2 in                  |
| Material     | Metal                     |
| Collection   | Door Stops, Door Hardware |
| Screw/Nail   | Included                  |