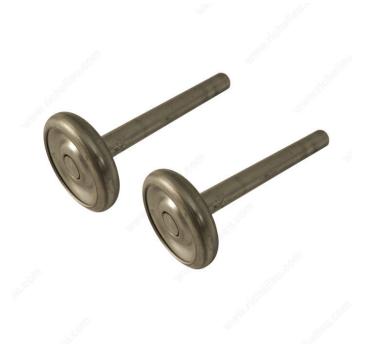

#### DESCRIPTION

These steel rollers are the perfect option to ensure quiet, smooth opening and closing of your garage doors. Rollers attach to the door track for smoother functioning Easy to install.

#### **TECHNICAL SPECIFICATIONS**

| Product #      | 7671XR     |
|----------------|------------|
| Shaft Diameter | 7/16 in    |
| Shaft Length   | 3 29/32 in |
| Color/Finish   | Zinc       |
| Width          | 1 13/16 in |
| Material       | Steel      |