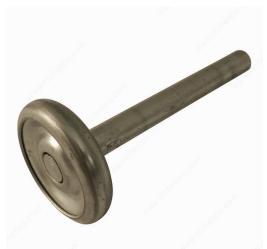

## **Steel Rollers**

Product # 7671XR

#### DESCRIPTION

These steel rollers are the perfect option to ensure quiet, smooth opening and closing of your garage doors. Rollers attach to the door track for smoother functioning Easy to install.

#### **TECHNICAL SPECIFICATIONS**

| Product #      | 7671XR     |
|----------------|------------|
| Shaft Diameter | 7/16 in    |
| Shaft Length   | 3 29/32 in |
| Color/Finish   | Zinc       |
| Width          | 1 13/16 in |
| Material       | Steel      |