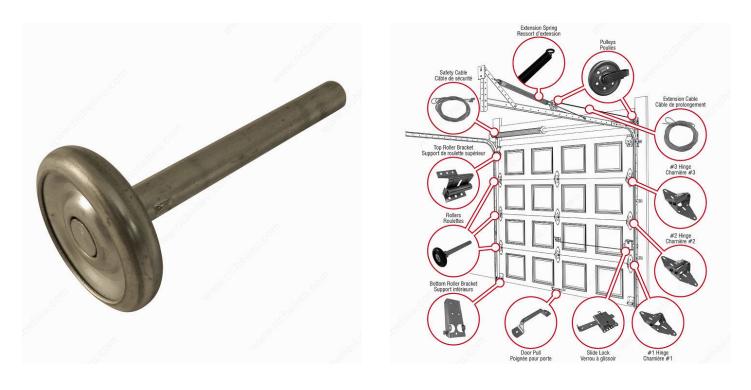

#### DESCRIPTION

These steel rollers are the perfect option to ensure quiet, smooth opening and closing of your garage doors. Rollers attach to the door track for smoother functioning Easy to install.

#### APPLICATION

For residential garage doors