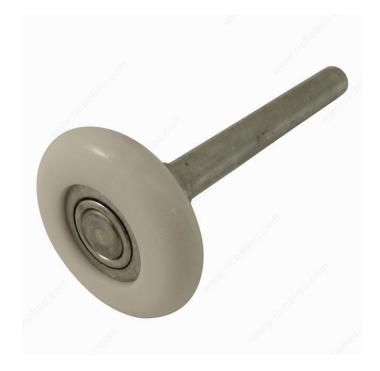

# **Deluxe Rollers**

Product # 7672XR

### **DESCRIPTION**

These deluxe rollers are the perfect option to ensure quiet, smooth opening and closing of your garage doors. Rollers attach to the door track for smoother functioning Easy to install.

## **TECHNICAL SPECIFICATIONS**

| Product #      | 7672XR     |
|----------------|------------|
| Shaft Diameter | 7/16 in    |
| Shaft Length   | 3 3/8 in   |
| Width          | 1 13/16 in |