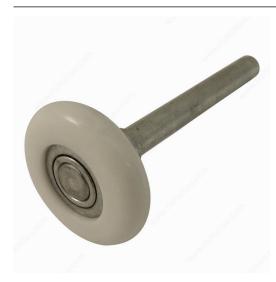

# **Deluxe Rollers**

Product # 7672XR

### **DESCRIPTION**

These deluxe rollers are the perfect option to ensure quiet, smooth opening and closing of your garage doors. Rollers attach to the door track for smoother functioning Easy to install.

## **TECHNICAL SPECIFICATIONS**

| Product #      | 7672XR     |
|----------------|------------|
| Shaft Diameter | 7/16 in    |
| Shaft Length   | 3 3/8 in   |
| Width          | 1 13/16 in |