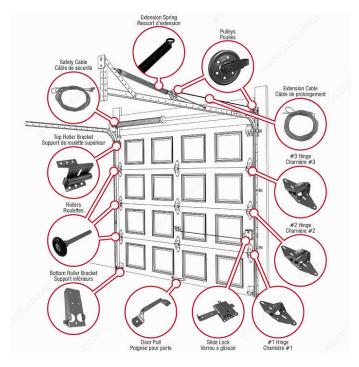

## **DISCLAIMER**

Warning: Improper installation or door position can result in serious injury or death. - Be sure to read and fully understand all instructions before starting any work. - Wear eye protection. - Disconnect power door opener from door before any other step. - Do not remove more than one part at a time. - Do not raise or lower without all components installed and tightly secured. - This hardware is only intended for residential garage doors. - All hardware - especially extension and torsion springs - under extreme tension at all times. - All tension must be released from springs before performing any work. - If you are unsure if the replacement part matches the part to be replaced or if you do not understand the installation instructions, contact a professional installer.