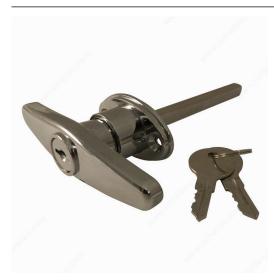

## **Locking T-Handle**

Product # 7691CR

## **DESCRIPTION**

Ensure the safety of your belongings with this unique locking handle. Ideal for storage cabinets, boxes, toolboxes, RV storage, and more. Easy to install.

## **TECHNICAL SPECIFICATIONS**

| Product #       | 7691CR     |
|-----------------|------------|
| Diameter        | 5/16 in    |
| Shaft Length    | 3 3/4 in   |
| Width           | 3 29/32 in |
| Length          | 5 3/4 in   |
| Weight Capacity | Max. 20 lb |