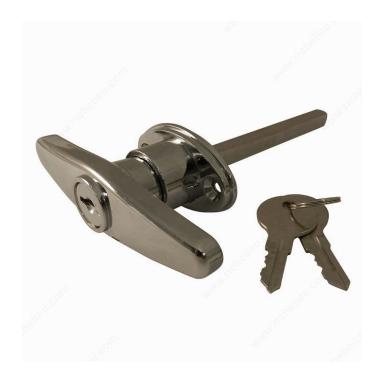

## **Locking T-Handle**

Product # 7691CR

## **DESCRIPTION**

Ensure the safety of your belongings with this unique locking handle. Ideal for storage cabinets, boxes, toolboxes, RV storage, and more. Easy to install.

## **TECHNICAL SPECIFICATIONS**

| Product #       | 7691CR     |
|-----------------|------------|
| Diameter        | 5/16 in    |
| Shaft Length    | 3 3/4 in   |
| Width           | 3 29/32 in |
| Length          | 5 3/4 in   |
| Weight Capacity | Max. 20 lb |