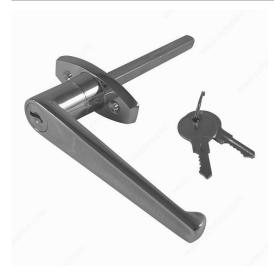

## **Locking L-Handle**

Product # 7692CR

### **TECHNICAL SPECIFICATIONS**

| Product #       | 7692CR     |
|-----------------|------------|
| Diameter        | 5/16 in    |
| Shaft Length    | 3 3/4 in   |
| Width           | 4 5/16 in  |
| Length          | 5 3/4 in   |
| Weight Capacity | Max. 20 lb |

## **INCLUDED PRODUCT(S)**

#6 x 3/4" screws included (2 pieces).