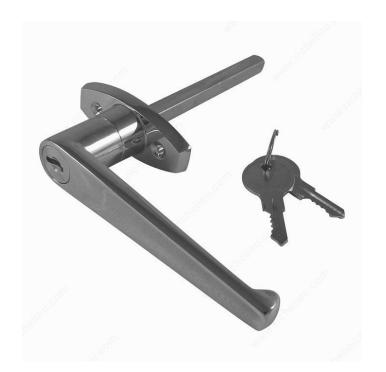

## **Locking L-Handle**

Product # 7692CR

### **TECHNICAL SPECIFICATIONS**

| Product #       | 7692CR     |
|-----------------|------------|
| Diameter        | 5/16 in    |
| Shaft Length    | 3 3/4 in   |
| Width           | 4 5/16 in  |
| Length          | 5 3/4 in   |
| Weight Capacity | Max. 20 lb |

## **INCLUDED PRODUCT(S)**

#6 x 3/4" screws included (2 pieces).