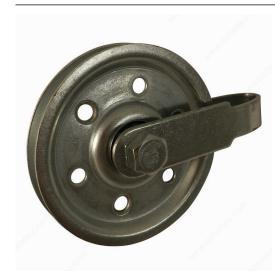

### **Garage Pulley**

Product # 7710XR

Length 3 in

### **DESCRIPTION**

Install a pulley for quiet, smooth opening and closing of your garage doors. When installed at each corner of the garage door, pulleys ensure smoother functioning. Easy to install.

### **TECHNICAL SPECIFICATIONS**

| Product #       | 7710XR      |
|-----------------|-------------|
| Color/Finish    | Zinc        |
| Weight Capacity | Max. 200 lb |
| Height          | 0 in        |
| Width           | 5/8 in      |