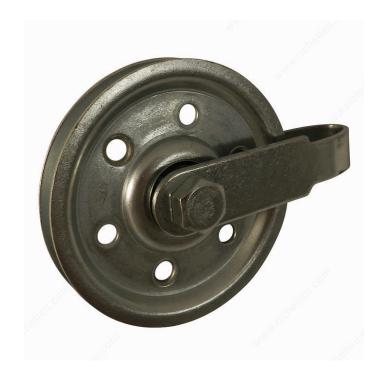

### **Garage Pulley**

Product # 7710XR

Length 3 in

### **DESCRIPTION**

Install a pulley for quiet, smooth opening and closing of your garage doors. When installed at each corner of the garage door, pulleys ensure smoother functioning. Easy to install.

### **TECHNICAL SPECIFICATIONS**

| Product #       | 7710XR      |
|-----------------|-------------|
| Color/Finish    | Zinc        |
| Weight Capacity | Max. 200 lb |
| Height          | 0 in        |
| Width           | 5/8 in      |