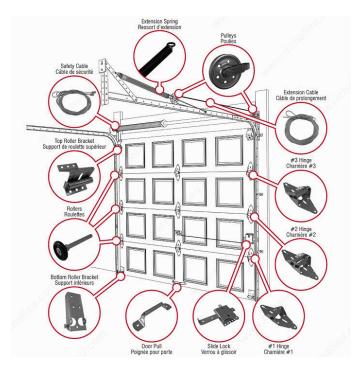

### **DESCRIPTION**

Install a pulley for quiet, smooth opening and closing of your garage doors. When installed at each corner of the garage door, pulleys ensure smoother functioning. Easy to install.

### **APPLICATION**

For residential garage doors