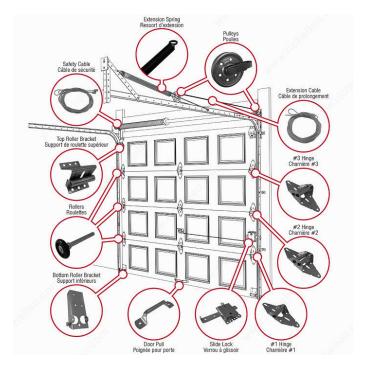

# **Garage Extension Cable**

Product # 7720XR

#### DESCRIPTION

Garage extension cables for use with a pulley. Ensure smoother functioning of your garage doors. Easy to install.

## **TECHNICAL SPECIFICATIONS**

| Product #       | 7720XR      |
|-----------------|-------------|
| Weight Capacity | Max. 320 lb |
| Width           | 1/8 in      |
| Length          | 12 ft       |