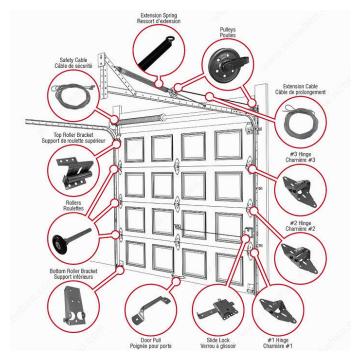

## **DESCRIPTION**

Improve the safety of your garage door hardware with these safety cables. Cables prevent garage door springs from snapping or wrapping around moving door hardware. Easy to install.

## **DISCLAIMER**

Warning: Improper installation or door position can result in serious injury or death. - Be sure to read and fully understand all instructions before starting any work. - Wear eye protection. - Disconnect power door opener from door before any other step. - Do not remove more than one part at a time. - Do not raise or lower without all components installed and tightly secured. - This hardware is only intended for residential garage doors. - All hardware - especially extension and torsion springs - under extreme tension at all times. - All tension must be released from springs before performing any work. - If you are unsure if the replacement part matches the part to be replaced or if you do not understand the installation instructions, contact a professional installer.