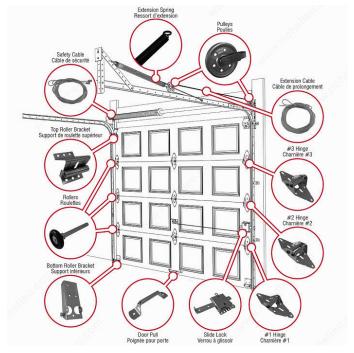

ning: Improper installation or door position can result in serious injury or death. - Be sure to read and fully understand all instructions before starting any work. - Wear eye protection. - Disconnect power door opener from door before any other step. - Do not remove more than one part at a time. - Do not raise or lower without all components installed and tightly secured. - This hardware is only intended for residential garage doors. - All hardware - especially extension and torsion springs - under extreme tension at all times. - All tension must be released from springs before performing any work. - If you are unsure if the replacement part matches the part to be replaced or if you do not understand the installation instructions, contact a professional installer.



# PRODUCT PHOTOS