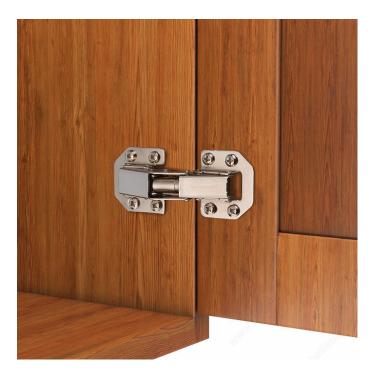

## **DESCRIPTION**

Built with strength and durability in mind, invisible hinges are ideal for creating slick and modern designs for frameless furniture, bathroom cabinets, and kitchen cabinets. With inside cabinet mounting and a 90° opening angle, the hinges are perfect for the most common type of cabinets. For heavier and taller doors, it is recommended to use more than two hinges, but a minimum of two hinges per door is required.

# **INCLUDED PRODUCT(S)**

Bag includes one invisible hinge, mounting screws, and instructions manual.