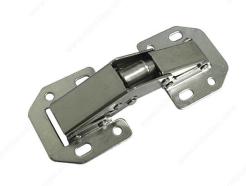

# **Invisible Hinges**

Product # 777NV

## **DESCRIPTION**

Built with strength and durability in mind, invisible hinges are ideal for creating slick and modern designs for frameless furniture, bathroom cabinets, and kitchen cabinets. With inside cabinet mounting and a 90° opening angle, the hinges are perfect for the most common type of cabinets. For heavier and taller doors, it is recommended to use more than two hinges, but a minimum of two hinges per door is required.

## **TECHNICAL SPECIFICATIONS**

| Product #           | 777NV                                |
|---------------------|--------------------------------------|
| Hinge Opening Angle | +90°                                 |
| Cabinet Type        | Frameless                            |
| Closing Mechanism   | Spring Closing                       |
| Material            | Steel                                |
| Finish              | Nickel                               |
| Mounting Type       | Edge Mount                           |
| Door Thickness      | 5/8 in*                              |
| Fixing Type         | Screw-On                             |
| Screw/Nail          | #8 x 5/8" Square Pan Head (Included) |
| Milling Depth       | 7/16 in*                             |
| Use Type            | Standard Door                        |