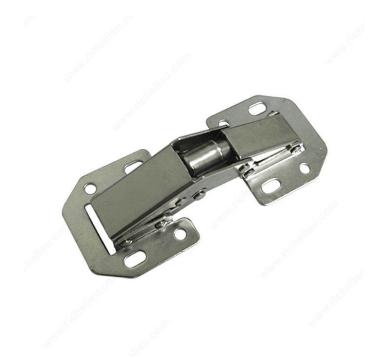

# **Invisible Hinges**

Product # 777NV

## **DESCRIPTION**

Built with strength and durability in mind, invisible hinges are ideal for creating slick and modern designs for frameless furniture, bathroom cabinets, and kitchen cabinets. With inside cabinet mounting and a 90° opening angle, the hinges are perfect for the most common type of cabinets. For heavier and taller doors, it is recommended to use more than two hinges, but a minimum of two hinges per door is required.

## **TECHNICAL SPECIFICATIONS**

| Product #           | 777NV                                |
|---------------------|--------------------------------------|
| Hinge Opening Angle | +90°                                 |
| Cabinet Type        | Frameless                            |
| Closing Mechanism   | Spring Closing                       |
| Material            | Steel                                |
| Finish              | Nickel                               |
| Mounting Type       | Edge Mount                           |
| Door Thickness      | 5/8 in*                              |
| Fixing Type         | Screw-On                             |
| Screw/Nail          | #8 x 5/8" Square Pan Head (Included) |
| Milling Depth       | 7/16 in*                             |
| Use Type            | Standard Door                        |