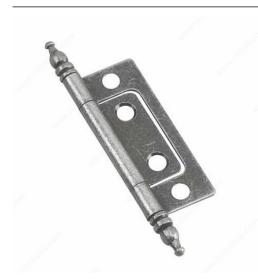

## **Contemporary Steel Bifold Hinge - 7830**

Product # 7830PEWV

Finish Pewter

Width - Overall Dimensions 11/16 in

Finish Number 142

Screw/Nail Wood Screw (Included)

Packaging format Bag of 2 units

## **TECHNICAL SPECIFICATIONS**

| Product #                   | 7830PEWV     |
|-----------------------------|--------------|
| Style                       | Contemporary |
| Finial Style                | Steeple      |
| Height - Overall Dimensions | 3 1/32 in*   |
| Material                    | Steel        |
| Pin                         | Fixed Pin    |