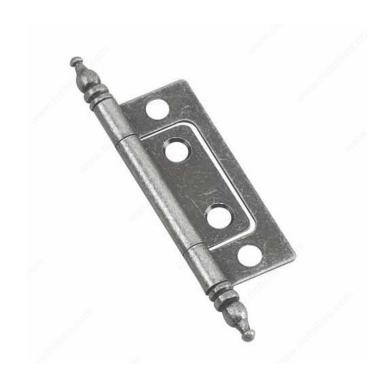

## **Contemporary Steel Bifold Hinge - 7830**

Product # 7830PEWV

Finish Pewter

Width - Overall Dimensions 11/16 in

Finish Number 142

Screw/Nail Wood Screw (Included)

Packaging format Bag of 2 units

## **TECHNICAL SPECIFICATIONS**

| Product #                   | 7830PEWV     |
|-----------------------------|--------------|
| Style                       | Contemporary |
| Finial Style                | Steeple      |
| Height - Overall Dimensions | 3 1/32 in*   |
| Material                    | Steel        |
| Pin                         | Fixed Pin    |