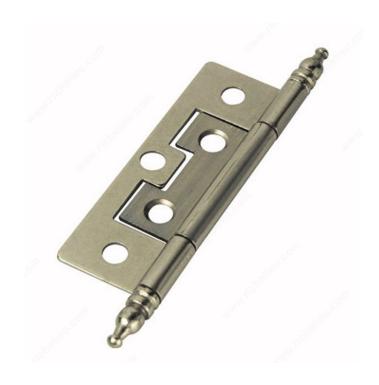

## **Contemporary Steel Bifold Hinge - 7830**

Product # 7831NBIP

Finish Satin Nickel

Width - Overall Dimensions 7/8 in

Finish Number 185

Screw/Nail Not Included / Wood Screw (Included)

Packaging format Per unit

## **TECHNICAL SPECIFICATIONS**

| Product #                   | 7831NBIP     |
|-----------------------------|--------------|
| Style                       | Contemporary |
| Finial Style                | Steeple      |
| Height - Overall Dimensions | 3 1/32 in*   |
| Material                    | Steel        |
| Pin                         | Fixed Pin    |