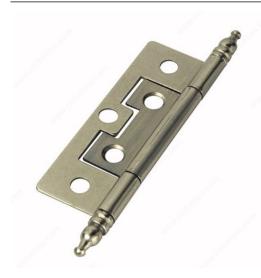

## **Contemporary Steel Bifold Hinge - 7830**

Product # 7831NBIP

Finish Satin Nickel

Width - Overall Dimensions 7/8 in

Finish Number 185

Screw/Nail Not Included / Wood Screw (Included)

Packaging format Per unit

## **TECHNICAL SPECIFICATIONS**

| Product #                   | 7831NBIP     |
|-----------------------------|--------------|
| Style                       | Contemporary |
| Finial Style                | Steeple      |
| Height - Overall Dimensions | 3 1/32 in*   |
| Material                    | Steel        |
| Pin                         | Fixed Pin    |