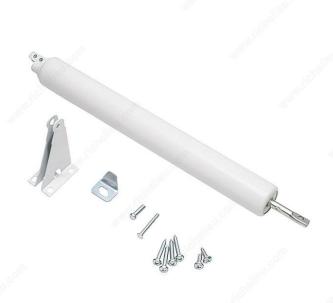

### **Pneumatic Screen and Storm Door Closers**

Product # 7901WR

Type Standard

#### **DESCRIPTION**

This pneumatic screen and storm door closer allows you to open your doors at a full 90 degree angle before forcing itself shut. Easy installation. Flexible and durable design.

#### **TECHNICAL SPECIFICATIONS**

| Product #     | 7901WR               |
|---------------|----------------------|
| Door Type     | Screen Door          |
| Door Category | Door Hardware        |
| Brand         | Onward               |
| Collection    | Screen Door Hardware |
| Screw/Nail    | Included             |
| Finish        | White                |
| Material      | Steel                |
| Length        | 11.6 in              |
| Width         | 1.56 in              |
| Height        | 1.25 in              |

## INCLUDED PRODUCT(S)

Screws included