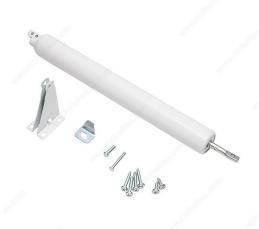

### **Pneumatic Screen and Storm Door Closers**

Product # 7901WR

Type Standard

#### **DESCRIPTION**

This pneumatic screen and storm door closer allows you to open your doors at a full 90 degree angle before forcing itself shut. Easy installation. Flexible and durable design.

#### **TECHNICAL SPECIFICATIONS**

| Product #     | 7901WR               |
|---------------|----------------------|
| Door Type     | Screen Door          |
| Door Category | Door Hardware        |
| Brand         | Onward               |
| Collection    | Screen Door Hardware |
| Screw/Nail    | Included             |
| Finish        | White                |
| Material      | Steel                |
| Length        | 11.6 in              |
| Width         | 1.56 in              |
| Height        | 1.25 in              |

## INCLUDED PRODUCT(S)

Screws included