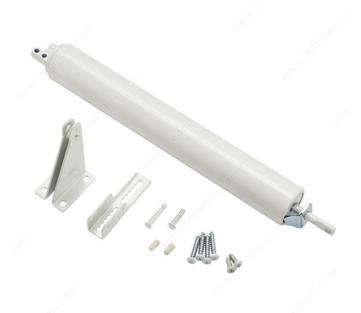

### **Pneumatic Screen and Storm Door Closers**

Product # 7902WR

Type Heavy-Duty

#### **DESCRIPTION**

This pneumatic screen and storm door closer allows you to open your doors at a full 90 degree angle before forcing itself shut. Easy installation. Flexible and durable design.

#### **TECHNICAL SPECIFICATIONS**

| Product #     | 7902WR               |
|---------------|----------------------|
| Door Type     | Screen Door          |
| Door Category | Door Hardware        |
| Brand         | Onward               |
| Collection    | Screen Door Hardware |
| Screw/Nail    | Included             |
| Finish        | White                |
| Material      | Steel                |
| Length        | 11.6 in              |
| Width         | 1.56 in              |
| Height        | 1.25 in              |

## **INCLUDED PRODUCT(S)**

Screws included