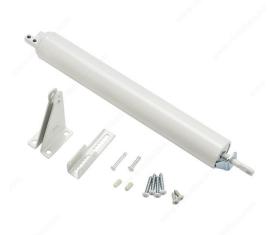

### **Pneumatic Screen and Storm Door Closers**

Product # 7902WR

Type Heavy-Duty

#### **DESCRIPTION**

This pneumatic screen and storm door closer allows you to open your doors at a full 90 degree angle before forcing itself shut. Easy installation. Flexible and durable design.

#### **TECHNICAL SPECIFICATIONS**

| Product #     | 7902WR               |
|---------------|----------------------|
| Door Type     | Screen Door          |
| Door Category | Door Hardware        |
| Brand         | Onward               |
| Collection    | Screen Door Hardware |
| Screw/Nail    | Included             |
| Finish        | White                |
| Material      | Steel                |
| Length        | 11.6 in              |
| Width         | 1.56 in              |
| Height        | 1.25 in              |

## **INCLUDED PRODUCT(S)**

Screws included