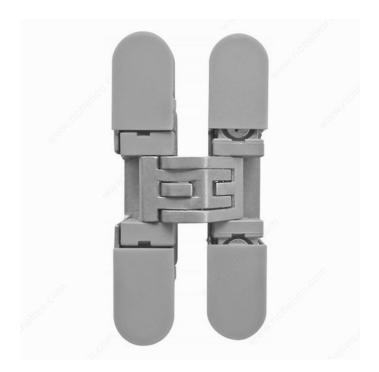

## Krona Koblenz Concealed Hinge for Furniture

**Product #** 806100SC

## **TECHNICAL SPECIFICATIONS**

| Product #                   | 806100SC            |
|-----------------------------|---------------------|
| Minimum Door Thickness      | 23/32 to 23 5/8 in* |
| Finish                      | Satin Chrome        |
| Material                    | Zinc Alloy (Zamak)  |
| Maximum Capacity (2 Hinges) | 23.1 lb*            |
| Maximum Capacity (3 Hinges) | 30.9 lb*            |
| Maximum Capacity (4 Hinges) | 41.9 lb*            |
| Width                       | 9/16 in*            |
| Length                      | 2 27/32 in*         |
| Height                      | 5/8 in*             |
| Hinge Opening Angle         | +180°               |