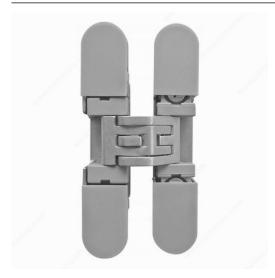

## Krona Koblenz Concealed Hinge for Furniture

**Product #** 806100SC

## **TECHNICAL SPECIFICATIONS**

| Product #                   | 806100SC            |
|-----------------------------|---------------------|
| Minimum Door Thickness      | 23/32 to 23 5/8 in* |
| Finish                      | Satin Chrome        |
| Material                    | Zinc Alloy (Zamak)  |
| Maximum Capacity (2 Hinges) | 23.1 lb*            |
| Maximum Capacity (3 Hinges) | 30.9 lb*            |
| Maximum Capacity (4 Hinges) | 41.9 lb*            |
| Width                       | 9/16 in*            |
| Length                      | 2 27/32 in*         |
| Height                      | 5/8 in*             |
| Hinge Opening Angle         | +180°               |