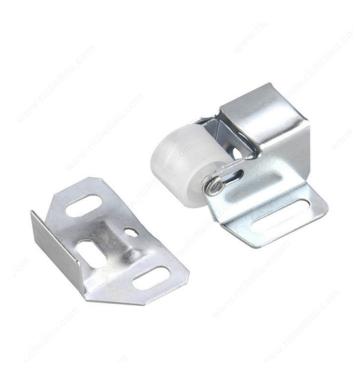

catch easily mounts to the surface and ensures your door is closed tightly.

### **TECHNICAL SPECIFICATIONS**

| Product #        | 807V           |
|------------------|----------------|
| Color/Finish     | Zinc           |
| Material         | Plastic, Steel |
| Туре             | Single         |
| Features         | With Strike    |
| Center to Center | 15/16 in*      |
| Screw/Nail       | Included       |
| Width - Catch    | 1 11/32 in*    |
| Depth - Catch    | 7/8 in*        |
| Width - Strike   | 1 11/32 in*    |
| Depth - Strike   | 1 1/8 in*      |

#### **Disclaimer**

Measures shown with an asterisk (\*) have been converted as per your preference. These are not the official measures. To view the measures specified by the manufacturer, <u>click here</u>.



# PRODUCT PHOTOS