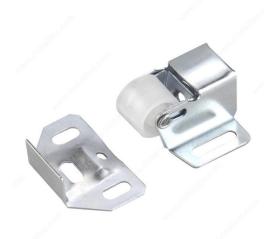

## **Single Roller Catch**

Product # 807V

#### **DESCRIPTION**

This single roller catch easily mounts to the surface and ensures your door is closed tightly.

### **TECHNICAL SPECIFICATIONS**

| Product #        | 807V           |
|------------------|----------------|
| Color/Finish     | Zinc           |
| Material         | Plastic, Steel |
| Туре             | Single         |
| Features         | With Strike    |
| Center to Center | 15/16 in*      |
| Screw/Nail       | Included       |
| Width - Catch    | 1 11/32 in*    |
| Depth - Catch    | 7/8 in*        |
| Width - Strike   | 1 11/32 in*    |
| Depth - Strike   | 1 1/8 in*      |