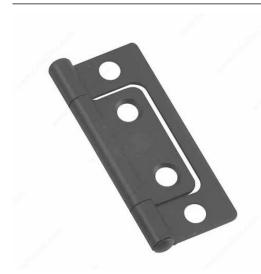

## Classic Steel Bifold Hinge - 830

Product # 830MATV

Finish Matte Black

Finish Number 900

## **DESCRIPTION**

**Non-Mortise** 

Steel, bi-fold, non-mortise hinge makes mounting your doors easier and ensures a secure hold. Uniques moveable middle section of the hinge can bend around corners for a more secure hold on the door. Easy to install.

## **TECHNICAL SPECIFICATIONS**

| Product #                   | 830MATV               |
|-----------------------------|-----------------------|
| Style                       | Classic               |
| Finial Style                | Flat                  |
| Height - Overall Dimensions | 2 in                  |
| Width - Overall Dimensions  | 7/8 in                |
| Material                    | Steel                 |
| Pin                         | Fixed Pin             |
| Screw/Nail                  | Wood Screw (Included) |