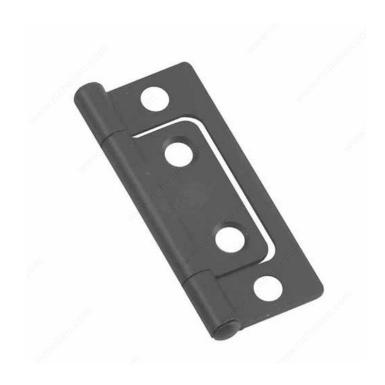

## Classic Steel Bifold Hinge - 830

Product # 830MATV

Finish Matte Black

Finish Number 900

## **DESCRIPTION**

**Non-Mortise** 

Steel, bi-fold, non-mortise hinge makes mounting your doors easier and ensures a secure hold. Uniques moveable middle section of the hinge can bend around corners for a more secure hold on the door. Easy to install.

## **TECHNICAL SPECIFICATIONS**

| Product #                   | 830MATV               |
|-----------------------------|-----------------------|
| Style                       | Classic               |
| Finial Style                | Flat                  |
| Height - Overall Dimensions | 2 in                  |
| Width - Overall Dimensions  | 7/8 in                |
| Material                    | Steel                 |
| Pin                         | Fixed Pin             |
| Screw/Nail                  | Wood Screw (Included) |