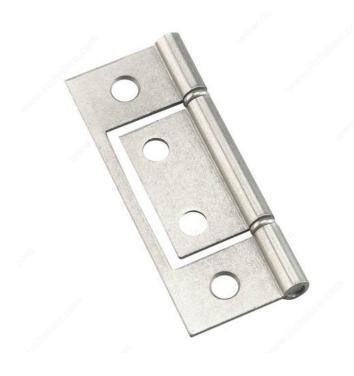

## Classic Steel Bifold Hinge - 832

Product # 832SNV

Finish Satin Nickel

Finish Number 185

Screw/Nail Wood Screw (Included)

Packaging format Bag of 3 units

## **DESCRIPTION**

**Non-mortise** 

These hinges feature a non-mortise design for quick and easy installation on bifold doors. Unique look will complement any décor. Easy to install.

## **TECHNICAL SPECIFICATIONS**

| Product #                   | 832SNV    |
|-----------------------------|-----------|
| Style                       | Classic   |
| Finial Style                | Flat      |
| Height - Overall Dimensions | 3 in      |
| Width - Overall Dimensions  | 1 1/4 in  |
| Material                    | Steel     |
| Pin                         | Fixed Pin |