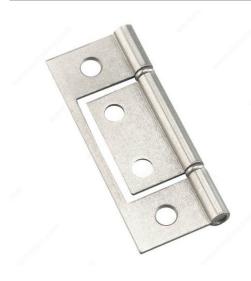

## Classic Steel Bifold Hinge - 832

Product # 832SNV

Finish Satin Nickel

Finish Number 185

Screw/Nail Wood Screw (Included)

Packaging format Bag of 3 units

## **DESCRIPTION**

**Non-mortise** 

These hinges feature a non-mortise design for quick and easy installation on bifold doors. Unique look will complement any décor. Easy to install.

## **TECHNICAL SPECIFICATIONS**

| Product #                   | 832SNV    |
|-----------------------------|-----------|
| Style                       | Classic   |
| Finial Style                | Flat      |
| Height - Overall Dimensions | 3 in      |
| Width - Overall Dimensions  | 1 1/4 in  |
| Material                    | Steel     |
| Pin                         | Fixed Pin |