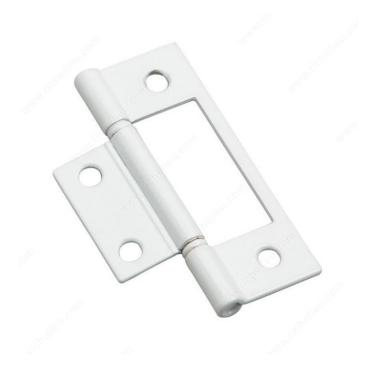

#### Non-mortise

These hinges feature a non-mortise design for quick and easy installation on bifold doors. Unique look will complement any décor. Easy to install.

### **TECHNICAL SPECIFICATIONS**

| Product #                   | 832WR     |
|-----------------------------|-----------|
| Style                       | Classic   |
| Finial Style                | Flat      |
| Height - Overall Dimensions | 3 in      |
| Width - Overall Dimensions  | 1 1/4 in  |
| Material                    | Steel     |
| Pin                         | Fixed Pin |