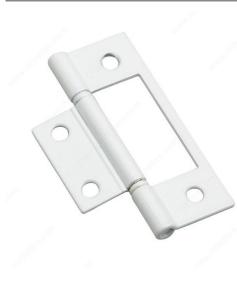

#### Non-mortise

These hinges feature a non-mortise design for quick and easy installation on bifold doors. Unique look will complement any décor. Easy to install.

### **TECHNICAL SPECIFICATIONS**

| Product #                   | 832WR     |
|-----------------------------|-----------|
| Style                       | Classic   |
| Finial Style                | Flat      |
| Height - Overall Dimensions | 3 in      |
| Width - Overall Dimensions  | 1 1/4 in  |
| Material                    | Steel     |
| Pin                         | Fixed Pin |