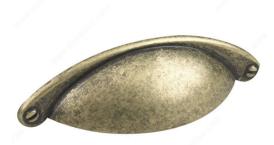

## **Traditional Metal Pull - 853**

Product # 853AEV

Finish Antique English

### **TECHNICAL SPECIFICATIONS**

| Product #             | 853AEV                 |
|-----------------------|------------------------|
| Pulls and Knobs Style | Traditional            |
| Center to Center      | 2 17/32 in*            |
| Material              | Metal                  |
| Screw/Nail            | 8/32 in (Included)     |
| Color Group           | Gray and Chrome Group  |
| Model                 | Village                |
| Suggested Price       | From \$5.00 to \$10.00 |