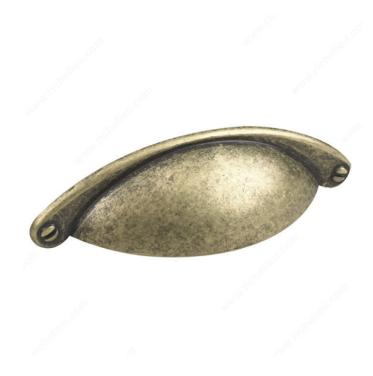

## **Traditional Metal Pull - 853**

Product # 853AEV

Finish Antique English

### **TECHNICAL SPECIFICATIONS**

| Product #             | 853AEV                 |
|-----------------------|------------------------|
| Pulls and Knobs Style | Traditional            |
| Center to Center      | 2 17/32 in*            |
| Material              | Metal                  |
| Screw/Nail            | 8/32 in (Included)     |
| Color Group           | Gray and Chrome Group  |
| Model                 | Village                |
| Suggested Price       | From \$5.00 to \$10.00 |