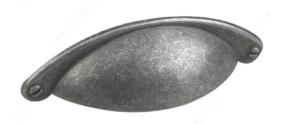

Product # 853PEWV

Finish Pewter

## **TECHNICAL SPECIFICATIONS**

| Product #             | 853PEWV                |
|-----------------------|------------------------|
| Pulls and Knobs Style | Traditional            |
| Center to Center      | 2 17/32 in*            |
| Material              | Metal                  |
| Screw/Nail            | 8/32 in (Included)     |
| Color Group           | Gray and Chrome Group  |
| Model                 | Village                |
| Suggested Price       | From \$5.00 to \$10.00 |