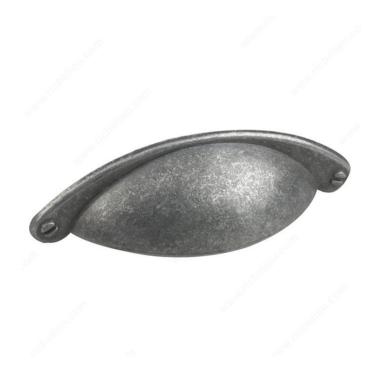

|-----------------------|------------------------|
| Pulls and Knobs Style | Traditional            |
| Center to Center      | 2 17/32 in*            |
| Material              | Metal                  |
| Screw/Nail            | 8/32 in (Included)     |
| Color Group           | Gray and Chrome Group  |
| Model                 | Village                |
| Suggested Price       | From \$5.00 to \$10.00 |

## **Disclaimer**

Measures shown with an asterisk (\*) have been converted as per your preference. These are not the official measures. To view the measures specified by the manufacturer, <u>click here</u>.

## **DISCLAIMER**

Although our oil-rubbed bronze finish is achieved through a rigorous process, it may show signs of normal usage faster than other finishes.



## PRODUCT PHOTOS