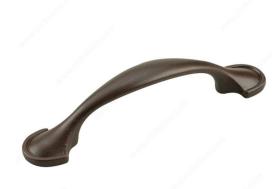

## **Traditional Metal Pull - 858S**

Product # 858ARV

Finish Antique Rust

Packaging format Bag

### **DESCRIPTION**

Add a touch of elegance to cabinets and classic style furniture with this Richelieu handle. Features a fancy finish and unique decorative ends reminiscent of sea shells.

## **TECHNICAL SPECIFICATIONS**

| Product #                       | 858ARV                    |
|---------------------------------|---------------------------|
| Pulls and Knobs Style           | Traditional               |
| Center to Center                | 3 in                      |
| Material                        | Metal                     |
| Length - Overall Dimensions     | 4 11/16 in*               |
| Screw/Nail                      | 8/32 in (Included)        |
| Color Group                     | Red, Rose, and Rust Group |
| Model                           | Classic                   |
| Finish Number                   | 802                       |
| Suggested Price                 | From \$5.00 to \$10.00    |
| Projection - Overall Dimensions | 1 1/32 in*                |