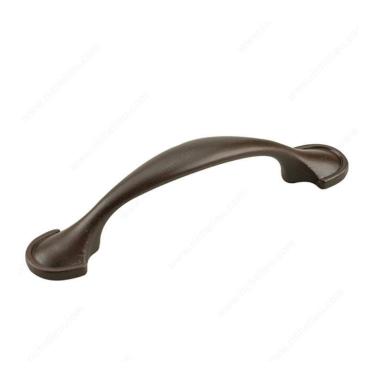

## **Traditional Metal Pull - 858S**

Product # 858ARV

Finish Antique Rust

Packaging format Bag

### **DESCRIPTION**

Add a touch of elegance to cabinets and classic style furniture with this Richelieu handle. Features a fancy finish and unique decorative ends reminiscent of sea shells.

## **TECHNICAL SPECIFICATIONS**

| Product #                       | 858ARV                    |
|---------------------------------|---------------------------|
| Pulls and Knobs Style           | Traditional               |
| Center to Center                | 3 in                      |
| Material                        | Metal                     |
| Length - Overall Dimensions     | 4 11/16 in*               |
| Screw/Nail                      | 8/32 in (Included)        |
| Color Group                     | Red, Rose, and Rust Group |
| Model                           | Classic                   |
| Finish Number                   | 802                       |
| Suggested Price                 | From \$5.00 to \$10.00    |
| Projection - Overall Dimensions | 1 1/32 in*                |