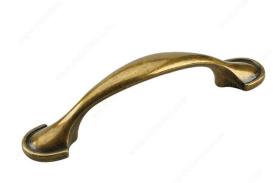

## **Traditional Metal Pull - 858S**

Product # 858SBFV

Finish Spanish Brass Flat

Packaging format Bag

### **DESCRIPTION**

Add a touch of elegance to cabinets and classic style furniture with this Richelieu handle. Features a fancy finish and unique decorative ends reminiscent of sea shells.

## **TECHNICAL SPECIFICATIONS**

| B 1 (#                          | OFOODEV.                |
|---------------------------------|-------------------------|
| Product #                       | 858SBFV                 |
| Pulls and Knobs Style           | Traditional             |
| Center to Center                | 3 in                    |
| Material                        | Metal                   |
| Length - Overall Dimensions     | 4 11/16 in*             |
| Screw/Nail                      | 8/32 in (Included)      |
| Color Group                     | Yellow and Brass Group  |
| Model                           | Classic                 |
| Suggested Price                 | From \$10.00 to \$15.00 |
| Projection - Overall Dimensions | 1 1/32 in*              |