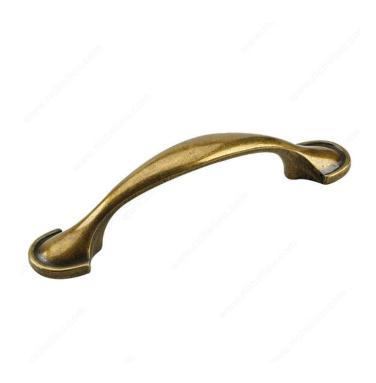

## **Traditional Metal Pull - 858S**

Product # 858SBFV

Finish Spanish Brass Flat

Packaging format Bag

### **DESCRIPTION**

Add a touch of elegance to cabinets and classic style furniture with this Richelieu handle. Features a fancy finish and unique decorative ends reminiscent of sea shells.

## **TECHNICAL SPECIFICATIONS**

| B 1 (#                          | OFOODEV.                |
|---------------------------------|-------------------------|
| Product #                       | 858SBFV                 |
| Pulls and Knobs Style           | Traditional             |
| Center to Center                | 3 in                    |
| Material                        | Metal                   |
| Length - Overall Dimensions     | 4 11/16 in*             |
| Screw/Nail                      | 8/32 in (Included)      |
| Color Group                     | Yellow and Brass Group  |
| Model                           | Classic                 |
| Suggested Price                 | From \$10.00 to \$15.00 |
| Projection - Overall Dimensions | 1 1/32 in*              |