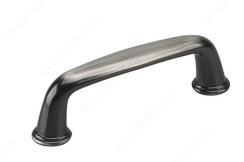

## **Traditional Metal Pull - 877N**

Product # 876BNBV

Center to Center 3 in

Finish Brushed Black Nickel

Length - Overall Dimensions 3 5/8 in\*

### **DESCRIPTION**

Update your kitchen or bathroom décor with this classic Richelieu handle. Clean lines and rounded corners make this handle stand out!

## **TECHNICAL SPECIFICATIONS**

| Product #                       | 876BNBV                |
|---------------------------------|------------------------|
| Pulls and Knobs Style           | Traditional            |
| Material                        | Metal                  |
| Screw/Nail                      | 8/32 in (Included)     |
| Color Group                     | Gray and Chrome Group  |
| Model                           | Classic                |
| Suggested Price                 | From \$5.00 to \$10.00 |
| Projection - Overall Dimensions | 1 5/32 in*             |