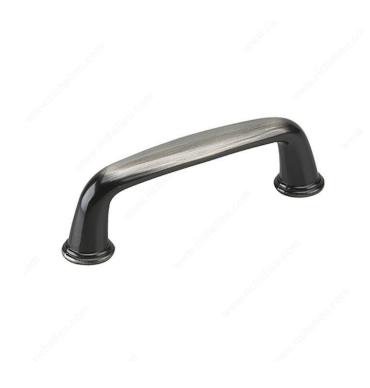

## **Traditional Metal Pull - 877N**

Product # 876BNBV

Center to Center 3 in

Finish Brushed Black Nickel

Length - Overall Dimensions 3 5/8 in\*

### **DESCRIPTION**

Update your kitchen or bathroom décor with this classic Richelieu handle. Clean lines and rounded corners make this handle stand out!

## **TECHNICAL SPECIFICATIONS**

| Product #                       | 876BNBV                |
|---------------------------------|------------------------|
| Pulls and Knobs Style           | Traditional            |
| Material                        | Metal                  |
| Screw/Nail                      | 8/32 in (Included)     |
| Color Group                     | Gray and Chrome Group  |
| Model                           | Classic                |
| Suggested Price                 | From \$5.00 to \$10.00 |
| Projection - Overall Dimensions | 1 5/32 in*             |