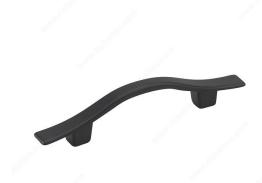

# **Transitional Metal Pull - 879**

Product # 879MATV

Finish Matte Black

Packaging format Bag

### **DESCRIPTION**

With its sleek finish and smooth curved shape, this transitional pull fits flawlessly in any kitchen or bathroom.

# **TECHNICAL SPECIFICATIONS**

| Product #                       | 879MATV            |
|---------------------------------|--------------------|
| Pulls and Knobs Style           | Transitional       |
| Center to Center                | 3 in               |
| Material                        | Metal              |
| Length - Overall Dimensions     | 4 23/32 in*        |
| Width - Overall Dimensions      | 15/32 in*          |
| Screw/Nail                      | 8/32 in (Included) |
| Color Group                     | Black Group        |
| Finish Number                   | 900                |
| Suggested Price                 | Less than \$5.00   |
| Projection - Overall Dimensions | 15/16 in*          |