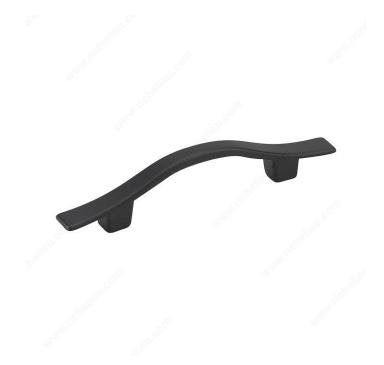

# **Transitional Metal Pull - 879**

Product # 879MATV

Finish Matte Black

Packaging format Bag

### **DESCRIPTION**

With its sleek finish and smooth curved shape, this transitional pull fits flawlessly in any kitchen or bathroom.

# **TECHNICAL SPECIFICATIONS**

| Product #                       | 879MATV            |
|---------------------------------|--------------------|
| Pulls and Knobs Style           | Transitional       |
| Center to Center                | 3 in               |
| Material                        | Metal              |
| Length - Overall Dimensions     | 4 23/32 in*        |
| Width - Overall Dimensions      | 15/32 in*          |
| Screw/Nail                      | 8/32 in (Included) |
| Color Group                     | Black Group        |
| Finish Number                   | 900                |
| Suggested Price                 | Less than \$5.00   |
| Projection - Overall Dimensions | 15/16 in*          |