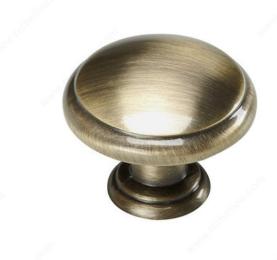

## **882 Knob**

Product # 882ABBV

Finish Brushed Antique Brass

## **DESCRIPTION**

With 8/32 x 1" mounting screw.

## **TECHNICAL SPECIFICATIONS**

| Product #                     | 882ABBV            |
|-------------------------------|--------------------|
| Diameter - Overall Dimensions | 1 3/16 in*         |
| Material                      | Metal              |
| Screw/Nail                    | 8/32 in (Included) |
| Suggested Price               | Less than \$5.00   |