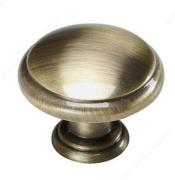

## **882 Knob**

Product # 882ABBV

Finish Brushed Antique Brass

## **DESCRIPTION**

With 8/32 x 1" mounting screw.

## **TECHNICAL SPECIFICATIONS**

| Product #                     | 882ABBV            |
|-------------------------------|--------------------|
| Diameter - Overall Dimensions | 1 3/16 in*         |
| Material                      | Metal              |
| Screw/Nail                    | 8/32 in (Included) |
| Suggested Price               | Less than \$5.00   |