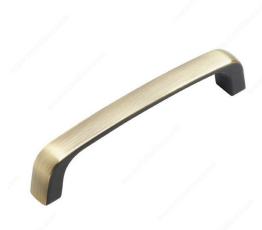

## Modern Metal Pull - 883

Product # 88396ABBV

Center to Center 3 25/32 in\*

Finish Brushed Antique Brass

## **TECHNICAL SPECIFICATIONS**

| Product #             | 88396ABBV              |
|-----------------------|------------------------|
| Pulls and Knobs Style | Modern                 |
| Material              | Metal                  |
| Screw/Nail            | 8/32 in (Included)     |
| Color Group           | Yellow and Brass Group |
| Suggested Price       | From \$5.00 to \$10.00 |