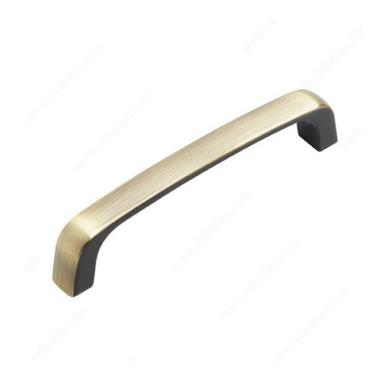

mounting screws.

## **TECHNICAL SPECIFICATIONS**

| Product #             | 88396ABBV              |
|-----------------------|------------------------|
| Pulls and Knobs Style | Modern                 |
| Material              | Metal                  |
| Screw/Nail            | 8/32 in (Included)     |
| Color Group           | Yellow and Brass Group |
| Suggested Price       | From \$5.00 to \$10.00 |

#### **Disclaimer**

Measures shown with an asterisk (\*) have been converted as per your preference. These are not the official measures. To view the measures specified by the manufacturer, <u>click here</u>.

## **DISCLAIMER**

Although our oil-rubbed bronze finish is achieved through a rigorous process, it may show signs of normal usage faster than other finishes.



# PRODUCT PHOTOS