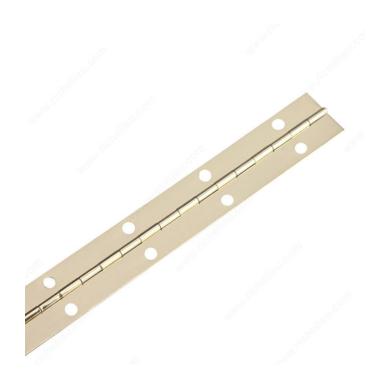

## Piano Hinges 1-1/16" Width

Product # 891BB

Color/Finish Brass

**Material** Steel

Length 30 in

Pin Diameter 0.08 in

Fastener #5 Screw

Center to Center Drilling 2 in

#### **DESCRIPTION**

Piano hinges, or continuous hinges, found their name from their original purpose, piano lids. They are now used in various everyday wood and metal made utilities like chests, foldable doors, trunks, safes or in more heavy-duty utilities like shed/barn doors or fire doors. This type of hinge is made with only three components, which makes it simple to use and install. Made in Canada.

#### **TECHNICAL SPECIFICATIONS**

| Product # | 891BB      |
|-----------|------------|
| Width     | 1 1/16 in  |
| Thickness | 0.03 in    |
| Pin       | Fixed Pin  |
| Туре      | With Holes |