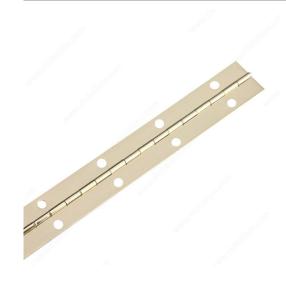

## Piano Hinges 1-1/16" Width

Product # 891BB

Color/Finish Brass

**Material** Steel

Length 30 in

Pin Diameter 0.08 in

Fastener #5 Screw

Center to Center Drilling 2 in

#### **DESCRIPTION**

Piano hinges, or continuous hinges, found their name from their original purpose, piano lids. They are now used in various everyday wood and metal made utilities like chests, foldable doors, trunks, safes or in more heavy-duty utilities like shed/barn doors or fire doors. This type of hinge is made with only three components, which makes it simple to use and install. Made in Canada.

#### **TECHNICAL SPECIFICATIONS**

| Product # | 891BB      |
|-----------|------------|
| Width     | 1 1/16 in  |
| Thickness | 0.03 in    |
| Pin       | Fixed Pin  |
| Туре      | With Holes |