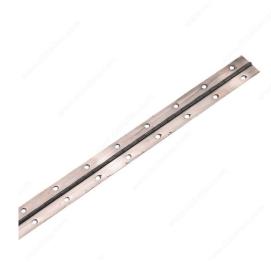

## Piano Hinges - 1-1/4" Width

Product # 896ORBBC

Color/Finish Oil-Rubbed Bronze

**Material** Steel

Length 72 in

Thickness 0.03 in

Pin Diameter

Fastener #5 Screw

### **DESCRIPTION**

Piano hinges, or continuous hinges, found their name from their original purpose, piano lids. They are now used in various everyday wood and metal made utilities like chests, foldable doors, trunks, safes or in more heavy-duty utilities like shed/barn doors or fire doors. This type of hinge is made with only three components, which makes it simple to use and install. Made in Canada.

#### **TECHNICAL SPECIFICATIONS**

| Product #  | 896ORBBC     |
|------------|--------------|
| Width      | 1 1/4 in     |
| Pin        | Fixed Pin    |
| Туре       | With Holes   |
| Screw/Nail | Not Included |