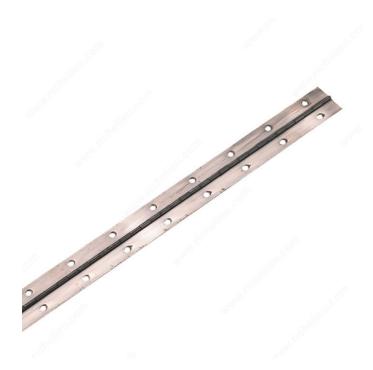

## Piano Hinges - 1-1/4" Width

Product # 896ORBBC

Color/Finish Oil-Rubbed Bronze

**Material** Steel

Length 72 in

Thickness 0.03 in

Pin Diameter

Fastener #5 Screw

### **DESCRIPTION**

Piano hinges, or continuous hinges, found their name from their original purpose, piano lids. They are now used in various everyday wood and metal made utilities like chests, foldable doors, trunks, safes or in more heavy-duty utilities like shed/barn doors or fire doors. This type of hinge is made with only three components, which makes it simple to use and install. Made in Canada.

#### **TECHNICAL SPECIFICATIONS**

| Product #  | 896ORBBC     |
|------------|--------------|
| Width      | 1 1/4 in     |
| Pin        | Fixed Pin    |
| Туре       | With Holes   |
| Screw/Nail | Not Included |