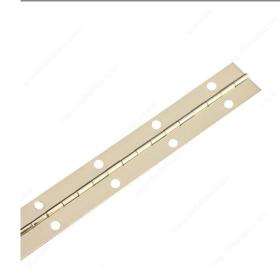

## Piano Hinges - 2" Width

Product # 898BB

Color/Finish Brass

**Material** Steel

Thickness 0.04 in

**Pin Diameter** 

Fastener #5 Screw

**Center to Center Drilling** 

### **DESCRIPTION**

Piano hinges, or continuous hinges, found their name from their original purpose, piano lids. They are now used in various everyday wood and metal made utilities like chests, foldable doors, trunks, safes or in more heavy-duty utilities like shed/barn doors or fire doors. This type of hinge is made with only three components, which makes it simple to use and install. Made in Canada.

#### **TECHNICAL SPECIFICATIONS**

| Product #  | 898BB        |
|------------|--------------|
| Width      | 2 in         |
| Length     | 72 in        |
| Pin        | Fixed Pin    |
| Туре       | With Holes   |
| Screw/Nail | Not Included |