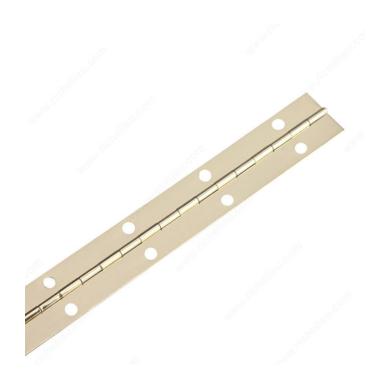

## Piano Hinges - 2" Width

Product # 898BB

Color/Finish Brass

**Material** Steel

Thickness 0.04 in

**Pin Diameter** 

Fastener #5 Screw

**Center to Center Drilling** 

### **DESCRIPTION**

Piano hinges, or continuous hinges, found their name from their original purpose, piano lids. They are now used in various everyday wood and metal made utilities like chests, foldable doors, trunks, safes or in more heavy-duty utilities like shed/barn doors or fire doors. This type of hinge is made with only three components, which makes it simple to use and install. Made in Canada.

#### **TECHNICAL SPECIFICATIONS**

| Product #  | 898BB        |
|------------|--------------|
| Width      | 2 in         |
| Length     | 72 in        |
| Pin        | Fixed Pin    |
| Туре       | With Holes   |
| Screw/Nail | Not Included |