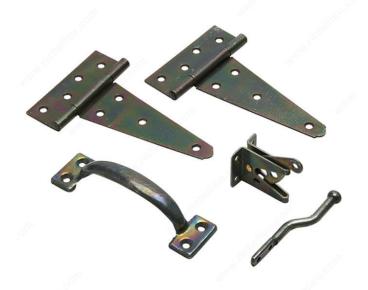

## Gate Hardware Kit

Product # 9000CBXR

Finish Rust-Resistant

Packaging format Blister

## **INCLUDED PRODUCT(S)**

9000 series includes: -  $2 \times 6$ " heavy-duty T hinge (either 926FBV, 926SSBC, 926CXB) -  $1 \times 301$  gate latch (either 301FBV, 301SSR, 301XV) -  $1 \times 49$  utility pull (either 49FBV, 49SSR, 49XV) -  $20 \times 48 \times 1$ " flat screw -  $6 \times 48 \times 1$ " pan screw