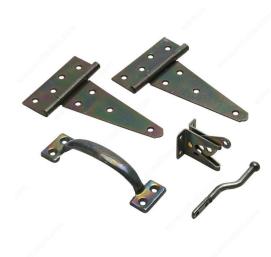

## Gate Hardware Kit

Product # 9000CBXR

Finish Rust-Resistant

Packaging format Blister

## **INCLUDED PRODUCT(S)**

9000 series includes: -  $2 \times 6$ " heavy-duty T hinge (either 926FBV, 926SSBC, 926CXB) -  $1 \times 301$  gate latch (either 301FBV, 301SSR, 301XV) -  $1 \times 49$  utility pull (either 49FBV, 49SSR, 49XV) -  $20 \times 48 \times 1$ " flat screw -  $6 \times 48 \times 1$ " pan screw