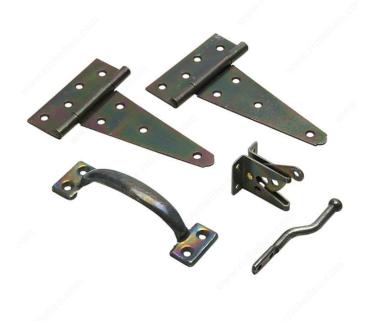

## **INCLUDED PRODUCT(S)**

9000 series includes: - 2 x 6" heavy-duty T hinge (either 926FBV, 926SSBC, 926CXB) - 1 x 301 gate latch (either 301FBV, 301SSR, 301XV) - 1 x 49 utility pull (either 49FBV, 49SSR, 49XV) - 20 x #8 x 1" flat screw - 6 x #8 x 1" pan screw