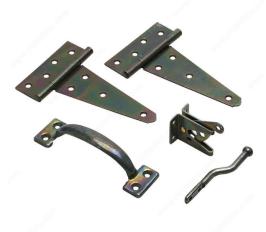

## **INCLUDED PRODUCT(S)**

9000 series includes: - 2 x 6" heavy-duty T hinge (either 926FBV, 926SSBC, 926CXB) - 1 x 301 gate latch (either 301FBV, 301SSR, 301XV) - 1 x 49 utility pull (either 49FBV, 49SSR, 49XV) - 20 x #8 x 1" flat screw - 6 x #8 x 1" pan screw