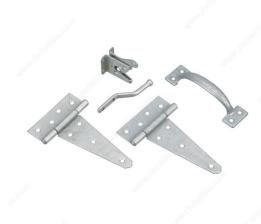

## Gate Hardware Kit

Product # 9000GAR

Finish Galvanized

Packaging format Blister

## **INCLUDED PRODUCT(S)**

9000 series includes: -  $2 \times 6$ " heavy-duty T hinge (either 926FBV, 926SSBC, 926CXB) -  $1 \times 301$  gate latch (either 301FBV, 301SSR, 301XV) -  $1 \times 49$  utility pull (either 49FBV, 49SSR, 49XV) -  $20 \times 48 \times 1$ " flat screw -  $6 \times 48 \times 1$ " pan screw