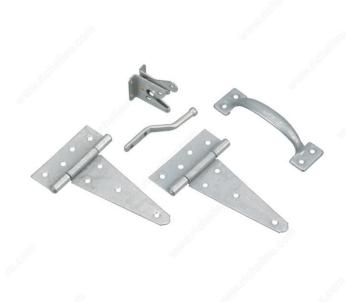

## Gate Hardware Kit

Product # 9000GAR

Finish Galvanized

Packaging format Blister

## **INCLUDED PRODUCT(S)**

9000 series includes: -  $2 \times 6$ " heavy-duty T hinge (either 926FBV, 926SSBC, 926CXB) -  $1 \times 301$  gate latch (either 301FBV, 301SSR, 301XV) -  $1 \times 49$  utility pull (either 49FBV, 49SSR, 49XV) -  $20 \times 48 \times 1$ " flat screw -  $6 \times 48 \times 1$ " pan screw