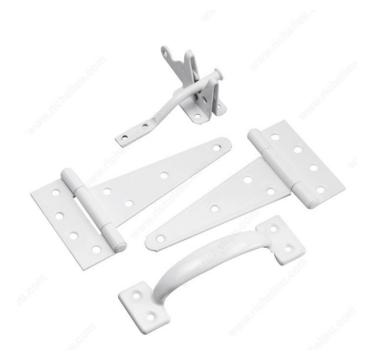

## **Gate Hardware Kit**

Product # 9000WR

Finish White

Packaging format Blister

## **DESCRIPTION**

Complete kit for outdoor use

Let this all-in-one outdoor solution make your life easier and enjoy the simplicity of this gate hardware kit. Simple installation. Ideal for gates and fences.

## **ADVANTAGES AND BENEFITS**

All-in-one kit contains all the necessary hardware for a simple gate.

## **INCLUDED PRODUCT(S)**

9000 series includes: -  $2 \times 6$ " heavy-duty T hinge (either 926FBV, 926SSBC, 926CXB) -  $1 \times 301$  gate latch (either 301FBV, 301SSR, 301XV) -  $1 \times 49$  utility pull (either 49FBV, 49SSR, 49XV) -  $20 \times 48 \times 1$ " flat screw -  $6 \times 48 \times 1$ " pan screw