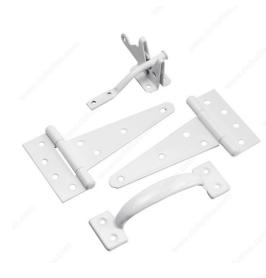

## **Gate Hardware Kit**

Product # 9000WR

Finish White

Packaging format Blister

## **DESCRIPTION**

Complete kit for outdoor use

Let this all-in-one outdoor solution make your life easier and enjoy the simplicity of this gate hardware kit. Simple installation. Ideal for gates and fences.

## **ADVANTAGES AND BENEFITS**

All-in-one kit contains all the necessary hardware for a simple gate.

## **INCLUDED PRODUCT(S)**

9000 series includes: -  $2 \times 6$ " heavy-duty T hinge (either 926FBV, 926SSBC, 926CXB) -  $1 \times 301$  gate latch (either 301FBV, 301SSR, 301XV) -  $1 \times 49$  utility pull (either 49FBV, 49SSR, 49XV) -  $20 \times 48 \times 1$ " flat screw -  $6 \times 48 \times 1$ " pan screw