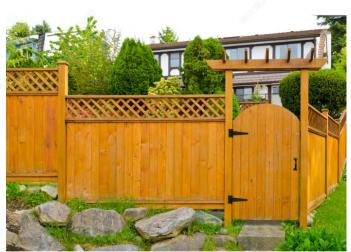

## **DESCRIPTION**

Complete kit for outdoor use

Let this all-in-one outdoor solution make your life easier and enjoy the simplicity of this gate hardware kit. Simple installation. Ideal for gates and fences.

## **APPLICATION**

For outdoor use.