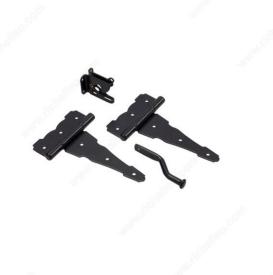

# **INCLUDED PRODUCT(S)**

Each kit includes: - 1 pair of heavy-duty T-hinges (9265FB) - 1 gate latch (301FB) - All required mounting screws