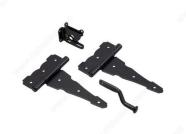

# **INCLUDED PRODUCT(S)**

Each kit includes: - 1 pair of heavy-duty T-hinges (9265FB) - 1 gate latch (301FB) - All required mounting screws